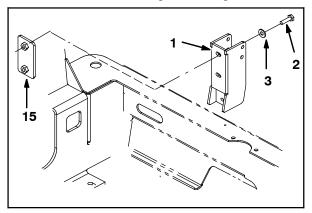

#### FIG. 3

4. Slide the mounting plate (15) into the hole in the hopper bumper where the rubber wheels were located, align the mounting plate with the mounting holes in the hopper bumper, and use two hex screws (2), two flat washers (3), and a mounting plate to install squeegee guard bracket (1) to the frame of the machine. Repeat this step to install the other squeegee guard bracket onto the machine. Refer to Fig. 4 and Fig. 8.