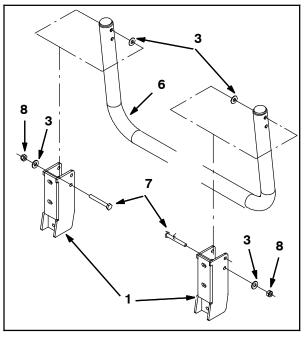

## **INSTALLATION:**

1. Remove the rubber wheels from each side of the hopper bumper. Set the removed wheels and hardware aside. Refer to Fig. 1.

FIG. 1

 Use two hex screws (14) and two flat washers
(3) to mount each squeegee guard (13) onto the machine. Refer to Fig. 2 and Fig. 8.

FIG. 2

 Use a hex screw (5) and a flat washer (3) to install a bumper (4) onto each squeegee guard bracket (1). Refer to Fig. 3 and Fig. 8.

#### FIG. 3

4. Slide the mounting plate (15) into the hole in the hopper bumper where the rubber wheels were located, align the mounting plate with the mounting holes in the hopper bumper, and use two hex screws (2), two flat washers (3), and a mounting plate to install squeegee guard bracket (1) to the frame of the machine. Repeat this step to install the other squeegee guard bracket onto the machine. Refer to Fig. 4 and Fig. 8.

FIG. 4

 Reinstall all parts removed from the hopper bumper at the beginning of the procedure. Refer to Fig. 1.  Use two hex screws (7), four flat washers (3), and two hex nuts (8) to install the rear squeegee guard (6) onto the squeegee guard brackets (1). Refer to Fig. 5 and Fig. 8.