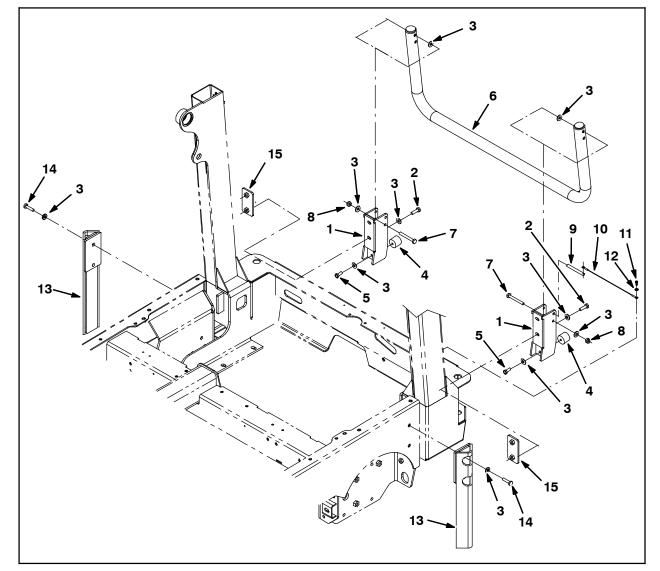

## **INSTALLATION:**

1. Remove the rubber wheels from each side of the hopper bumper. Set the removed wheels and hardware aside. Refer to Fig. 1.

FIG. 1

 Use two hex screws (14) and two flat washers
(3) to mount each squeegee guard (13) onto the machine. Refer to Fig. 2 and Fig. 8.

FIG. 2

 Use a hex screw (5) and a flat washer (3) to install a bumper (4) onto each squeegee guard bracket (1). Refer to Fig. 3 and Fig. 8.

#### FIG. 3

4. Slide the mounting plate (15) into the hole in the hopper bumper where the rubber wheels were located, align the mounting plate with the mounting holes in the hopper bumper, and use two hex screws (2), two flat washers (3), and a mounting plate to install squeegee guard bracket (1) to the frame of the machine. Repeat this step to install the other squeegee guard bracket onto the machine. Refer to Fig. 4 and Fig. 8.

FIG. 4

 Reinstall all parts removed from the hopper bumper at the beginning of the procedure. Refer to Fig. 1.  Use two hex screws (7), four flat washers (3), and two hex nuts (8) to install the rear squeegee guard (6) onto the squeegee guard brackets (1). Refer to Fig. 5 and Fig. 8.

FIG. 5

- Install the hitch pin (9) ring onto the 12" cable (10).
- Use a forming hex screw (11) and a flat washer (12) to install the 12" cable (10) onto the hopper. Refer to Fig. 6, Fig. 7, and Fig. 8.

## Bill of Materials for Guard Kit, Sqge, CI [M20]-9001338

|          |      | Tennant  |                                       |      |
|----------|------|----------|---------------------------------------|------|
|          | Ref. | Part No. | Description                           | Qty. |
| $\nabla$ |      | 9001338  | Guard Kit, Sqge, CI [M20]             | 1    |
|          | 1    | 1027560  | Bracket Wldt, Guard, Sqge             | 2    |
|          | 2    | 39284    | Screw, Hex, M10 X 1.5 X 35, 8.8       | 4    |
|          | 3    | 32492    | Washer, Flat, 0.38, Std               | 10   |
|          | 4    | 1024977  | Bumper, Ure, 1.50D 1.25L              | 2    |
|          | 5    | 21196    | Screw, Hex, .38-16 X 0.88, G5         | 2    |
|          | 6    | 1056195  | Guard Wldt, Pntd, [M20 / T20]         | 1    |
|          | 7    | 06965    | Screw, Hex, M10 X 1.5 X 80, 8.8       | 2    |
|          | 8    | 41430    | Nut, Hex, Lock, M10 X 1.5, NL         | 2    |
|          | 9    | 369359   | Pin, Hitch, .375D X 3.12L, PL         | 1    |
|          | 10   | 57702    | Cable, Glv, .06D 012.0L .26Eye/.26Eye | 1    |
|          | 11   | 55845    | Screw, Hex, M5 X 0.8 X 16, Fmg        | 1    |
|          | 12   | 01683    | Washer, Flat, #10, SS                 | 1    |
|          | 13   | 1045444  | Guard Wldt, Sqge                      | 2    |
|          | 14   | 39285    | Screw, Hex, M10 X 1.5 X 40, 8.8       | 4    |
|          | 15   | 1029543  | Plate, Mtg                            | 2    |
|          | 16   | 41187    | Washer, Flat, Belleville, .38         | 4    |