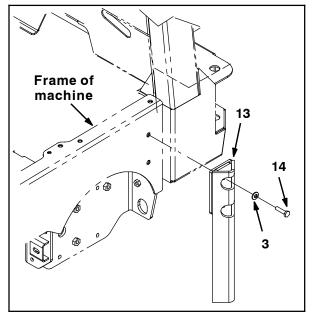

## **INSTALLATION:**

1. Remove the rubber wheels from each side of the hopper bumper. Set the removed wheels and hardware aside. Refer to Fig. 1.

FIG. 1

 Use two hex screws (14) and two flat washers
(3) to mount each squeegee guard (13) onto the machine. Refer to Fig. 2 and Fig. 8.