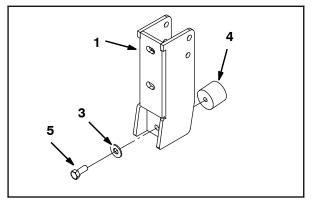

FIG. 2

 Use a hex screw (5) and a flat washer (3) to install a bumper (4) onto each squeegee guard bracket (1). Refer to Fig. 3 and Fig. 8.