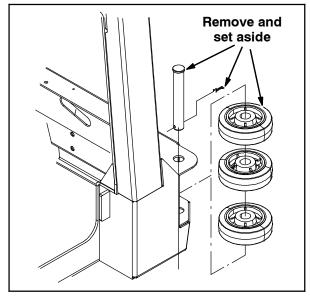

## **INSTALLATION:**

1. Remove the rubber wheels from each side of the hopper bumper. Set the removed wheels and hardware aside. Refer to Fig. 1.

FIG. 1

 Use two hex screws (14) and two flat washers
(3) to mount each squeegee guard (13) onto the machine. Refer to Fig. 2 and Fig. 8.