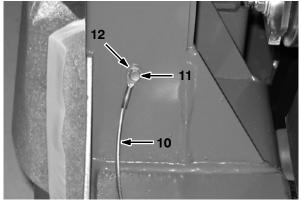

FIG. 5

- Install the hitch pin (9) ring onto the 12" cable (10).
- Use a forming hex screw (11) and a flat washer (12) to install the 12" cable (10) onto the hopper. Refer to Fig. 6, Fig. 7, and Fig. 8.

FIG. 6

9. Engage the rear squeegee protector: Pull the pin (9) from the squeegee guard bracket (1) and rear squeegee guard (6), lower the rear squeegee guard, and reinsert the pin into the squeegee guard bracket. Refer to Fig. 7.

FIG. 7

10. **Disengage the rear squeegee protector:** Pull the pin from the squeegee guard bracket (1), lift the rear squeegee guard (6), and reinsert the pin into the squeegee guard bracket and the rear squeegee guard. Refer to Fig. 7.